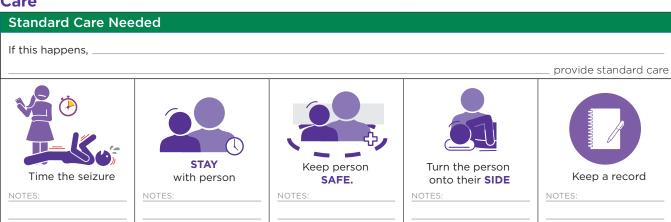

## Care

| Healthcare Provider Authorization |                        |       |               |       |  |  |
|-----------------------------------|------------------------|-------|---------------|-------|--|--|
| Signature:                        | Provider Printed Name: | Date: | For use from: | _ to: |  |  |