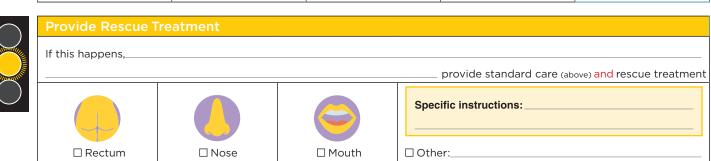

## Care

| Healthcare Provider Authorization |                        |       |               |       |  |  |
|-----------------------------------|------------------------|-------|---------------|-------|--|--|
| Signature:                        | Provider Printed Name: | Date: | For use from: | _ to: |  |  |