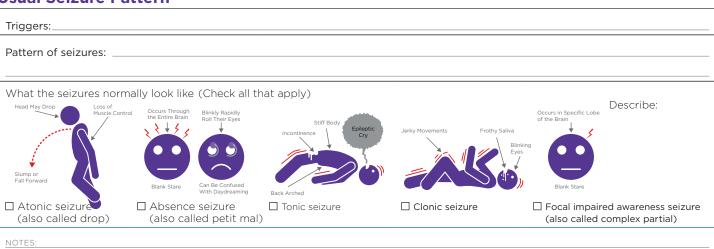

## **Acute Seizure Action Plan (ASAP)**

This ASAP can be used in conjunction with your longer Seizure Action Plan. Having this shortened version may be helpful in the event of a seizure.

| Name:                       | Birth date:             | Today's date: |  |
|-----------------------------|-------------------------|---------------|--|
| Care partner phone numbers: | Provider name/facility: |               |  |
|                             | Provider phone numbers: |               |  |
|                             | Telemedicine:           |               |  |

## **Usual Seizure Pattern**



## Care











| Healthcare Provider Authorization |                        |       |               |       |  |  |
|-----------------------------------|------------------------|-------|---------------|-------|--|--|
| Signature:                        | Provider Printed Name: | Date: | For use from: | _ to: |  |  |