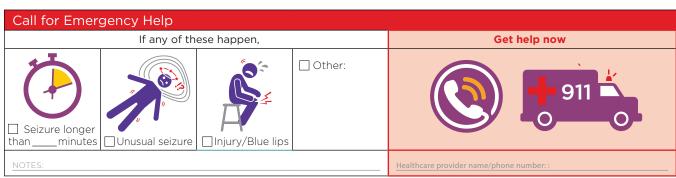

## Care

| Healthcare Provider Authorization |                        |       |               |       |  |  |
|-----------------------------------|------------------------|-------|---------------|-------|--|--|
| Signature:                        | Provider Printed Name: | Date: | For use from: | _ to: |  |  |